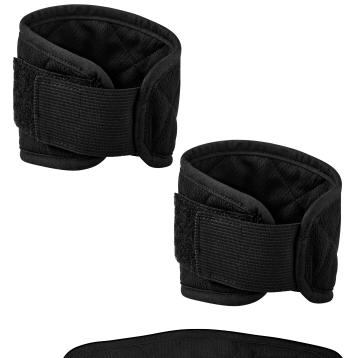

# EVAPORATIVE COOLING TEXTILES

Fast, easy and effective. Water based cooling for warm and active conditions.

The INUTEQ-H20® evaporative cooling wristbands are lightweight and easy to (re-) activate. They can be worn on multiple occasions, from work to sports and leisure.

## **Wristcool PRO**