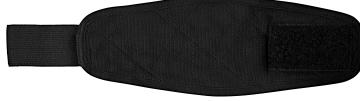

#### Components:

Exterior. 100% Nylon Fabric.

Core. INUTEQ-H20° superabsorbent cooling

fabric with antibacterial treatment.

Interior. 100% Nylon Fabric